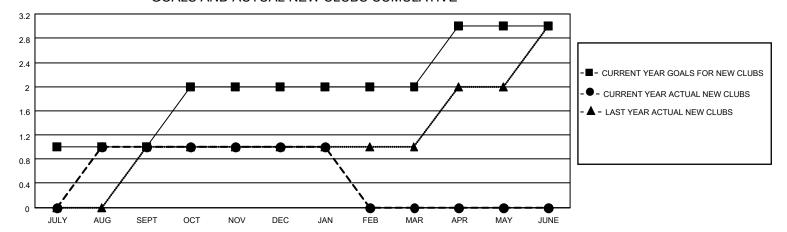

### GOALS AND ACTUAL NEW CLUBS CUMULATIVE

## District 118 R

| Clubs RESULTS FOR 2022-2023 |   |   |   | Members  RESULTS FOR 2022-2023 |    |    |    |
|-----------------------------|---|---|---|--------------------------------|----|----|----|
|                             |   |   |   |                                |    |    |    |
| JULY/AUG/SEPT               | 1 | 1 | 2 | JULY/AUG/SEPT                  | 5  | 47 | 83 |
| OCT/NOV/DEC                 | 1 | 0 | 0 | OCT/NOV/DEC                    | 25 | 38 | 35 |
| JAN/FEB/MAR                 | 0 | 0 | 0 | JAN/FEB/MAR                    | 10 | 10 | 9  |
| APR/MAY/JUNE                | 1 | 0 | 0 | APR/MAY/JUNE                   | 15 | 0  | 0  |