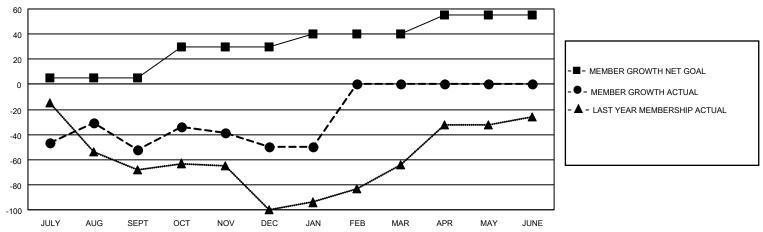

#### GOALS AND ACTUAL MEMBERS CUMULATIVE

| DROPPED CLUBS: 2 |     | 22 CLUBS OF 61 ADDED 1 OR<br>MORE NEW MEMBERS | GENDER DISTRIBUTION                 |                              |  |
|------------------|-----|-----------------------------------------------|-------------------------------------|------------------------------|--|
|                  |     | INORE NEW MEMBERS                             | MALE<br>FEMALE                      | 466 (41.31%)<br>662 (58.69%) |  |
| DROPPED MEMBERS  |     |                                               | NON BINARY<br>PREFER NOT TO ANSWER  | 0 (0.00%)<br>0 (0.00%)       |  |
| DECEASED         | 1   |                                               | THE ENTITY TO MINOWER               | 0 (0.0070)                   |  |
| CLUB CANCELLED   | 30  | CLICK HERE FOR CUMULATIVE                     | TOTAL FAMILY UNIT MEMBERS           | 192                          |  |
| OTHER            | 96  | MEMBERSHIP DATA                               |                                     |                              |  |
| TOTAL            | 127 |                                               | FAMILY MEMBERS PAYING HALF DUES 102 |                              |  |
|                  |     |                                               |                                     |                              |  |

## District 118 R

| Clubs RESULTS FOR 2022-2023 |   |   |   | Members  RESULTS FOR 2022-2023 |    |    |    |
|-----------------------------|---|---|---|--------------------------------|----|----|----|
|                             |   |   |   |                                |    |    |    |
| JULY/AUG/SEPT               | 1 | 1 | 2 | JULY/AUG/SEPT                  | 5  | 47 | 83 |
| OCT/NOV/DEC                 | 1 | 0 | 0 | OCT/NOV/DEC                    | 25 | 38 | 35 |
| JAN/FEB/MAR                 | 0 | 0 | 0 | JAN/FEB/MAR                    | 10 | 10 | 9  |
| APR/MAY/JUNE                | 1 | 0 | 0 | APR/MAY/JUNE                   | 15 | 0  | 0  |